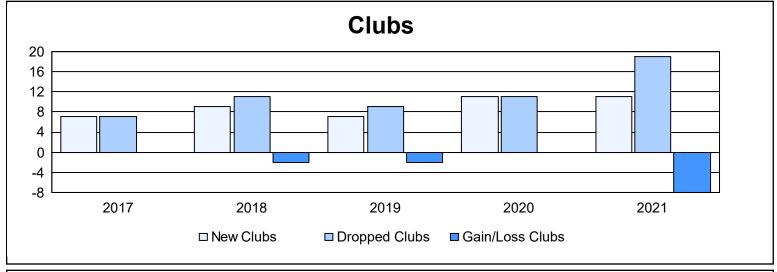

| Year      | New<br>Clubs | Dropped<br>Clubs | Gain/<br>Loss<br>Clubs | New<br>Members | Charter<br>Members | Reinstate<br>Members | Transfer<br>Members | Total<br>Member<br>Added | Total<br>Members<br>Dropped | Gain/<br>Loss<br>Members |
|-----------|--------------|------------------|------------------------|----------------|--------------------|----------------------|---------------------|--------------------------|-----------------------------|--------------------------|
| 2016-2017 | 7            | 7                | 0                      | 2,127          | 223                | 55                   | 37                  | 2,442                    | 1,890                       | 552                      |
| 2017-2018 | 9            | 11               | -2                     | 1,696          | 288                | 97                   | 52                  | 2,133                    | 2,203                       | -70                      |
| 2018-2019 | 7            | 9                | -2                     | 1,620          | 206                | 62                   | 37                  | 1,925                    | 2,099                       | -174                     |
| 2019-2020 | 11           | 11               | 0                      | 1,379          | 281                | 54                   | 91                  | 1,805                    | 2,123                       | -318                     |
| 2020-2021 | 11           | 19               | -8                     | 997            | 330                | 147                  | 16                  | 1,490                    | 2,057                       | -567                     |
| Average   | 9            | 11               | -2                     | 1,564          | 266                | 83                   | 47                  | 1,959                    | 2,074                       | -115                     |